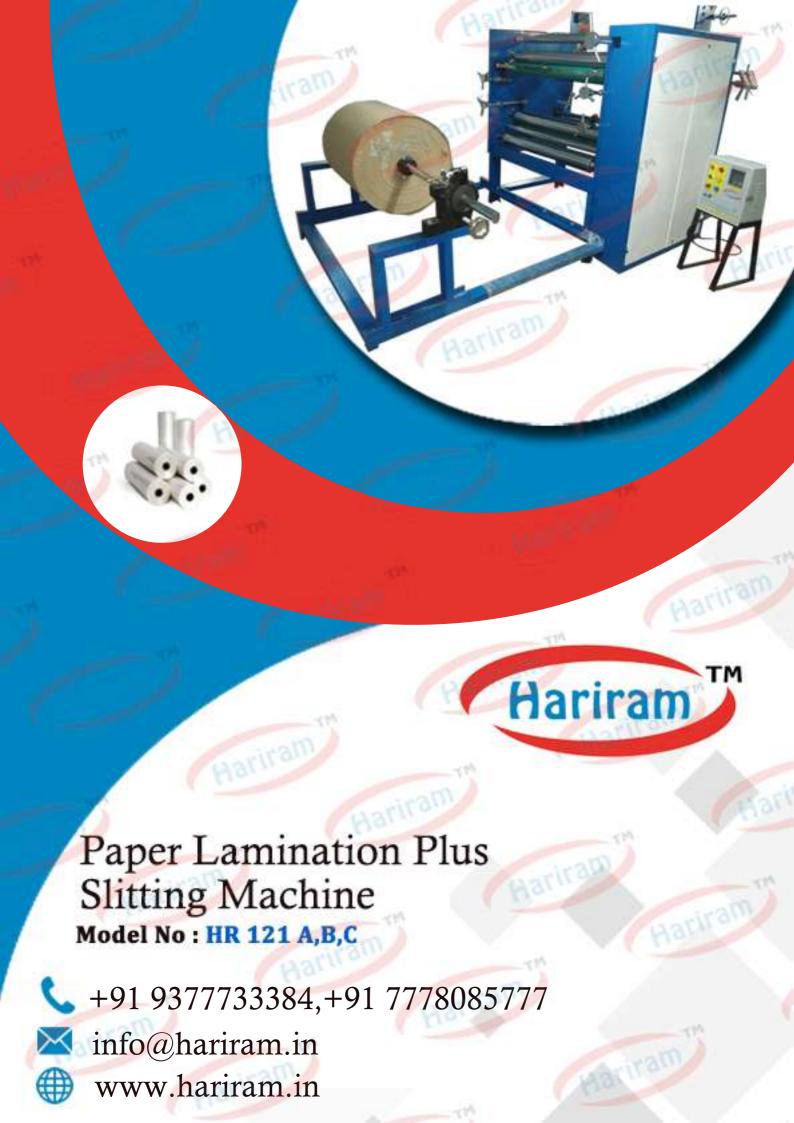

Model No: HR 121 A,B,C

## \*INTRODUCTION

Aariran

Lamination machine is used for laminating of two materials like paper and various types of films like polyester, BOPP, PVC etc., with the slitting option in this machine you can shape paper material in narrow width.

## Technical Specifications

| PERTICULERS                                  | HR -121 A (32")        | HR - 121 B (42")       | HR - 121 C (52")       |
|----------------------------------------------|------------------------|------------------------|------------------------|
| "Il&Tin-                                     |                        |                        |                        |
| LENGTH                                       | 1 )FT                  | 10FT                   | 10FT                   |
| WIDTH                                        | FT                     | SFT                    | 9FT                    |
| HEIGHT                                       | OFT                    | 6FT                    | 6FT                    |
| FLOOR AREA                                   | 70S Q.FT               | 80SQ.FT                | 90SQ.FT                |
| WORKING SPACE                                | 8005Q.FT               | 800SQ.FT               | 800SQ.FEET             |
| MAX.WEIGHT OF MAIN<br>ROLL                   | 500 Kg                 | 500 Kg                 | 500 Kg                 |
| MAX.FILM ROLL WIDTH                          | 30" (711 mm)           | 40" (965 mm)           | 50" (965 mm)           |
| MAX.FILM ROLL DIA.                           | 16" (406 mm)           | 16" (406 mm)           | 16" (406 mm)           |
| MAX. UNWINING ROLL<br>DIA.                   | 40"(1016 mm)           | 40"(1016 mm)           | 40"(1016 mm)           |
| MAX.REWINDING ROLL DIA.                      | 24" (c10 mm)           | 24" (610 mm)           | 24" (610 mm)           |
| REWINDING ID                                 | 3" (76 mm)             | 3" (76 mm)             | 3" (76 mm)             |
| PAPER WIGHT                                  | 80 to 200 GSM          | 80 to 200 GSM          | 80 to 200 GSM          |
| PRODUCTION RATE                              | 20 Mrs/Min             | 20 Mtrs/Min            | 20 Mtrs/Min            |
| PRODUCTION SOURCE<br>(230 V/Ac SINGLE PHASE) | 2 HP                   | 3 HP                   | 5 HP                   |
| TYPE OF BLADE                                | Male / Female          | Male / Female          | Male / Female          |
| NO. OF BLADE                                 | 3                      | 3                      | 3                      |
| MINIMUM SLIT WIDTH                           | 4" (76 mm)             | 4" (76 mm)             | 4" (76 mm)             |
| WEB ALLIGNER                                 | Optional               | Optional               | Optional               |
| ROLL TO ROLL<br>ATTACHMENT                   | As per Machine<br>Size | As per Machine<br>Size | As per Machine<br>Size |
| SHEET TO ROLL<br>ATTACHMENT                  | As per Machine<br>Size | As per Machine<br>Size | As per Machine<br>Size |